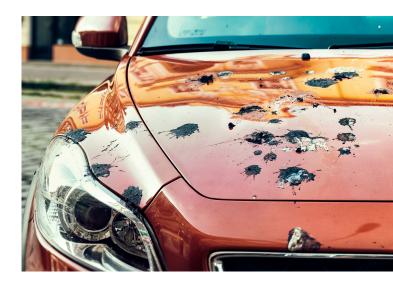

## **Paint Protection**

- Fading
- Chalking
- Loss of Gloss
- Acid Rain
- Bird Droppings
- Tree Sap